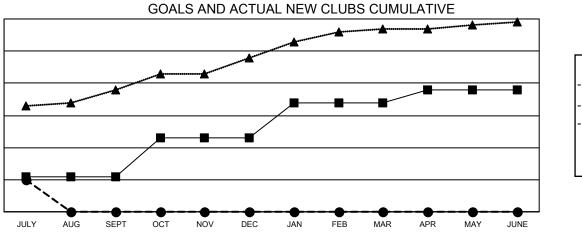

- CURRENT YEAR ACTUAL NEW CLUBS

- LAST YEAR ACTUAL NEW CLUBS

| DROPPED CLUBS: 1              |            | 111 CLUBS OF 593 ADDED 1 OR MORE | GENDER DISTRIBUTION                |                 |       |
|-------------------------------|------------|----------------------------------|------------------------------------|-----------------|-------|
|                               |            | NEW MEMBERS                      | MALE                               | 14,055 (74.85%) |       |
|                               |            |                                  | FEMALE                             | 4,722 (25.15%)  |       |
| DROPPED MEMBERS               |            |                                  |                                    |                 |       |
| DECEASED                      | 9          | CLICK HERE FOR CUMULATIVE        | TOTAL FAMILY UNIT MEMBERS          |                 | 6,281 |
| CLUB CANCELLED 0<br>OTHER 198 |            | MEMBERSHIP DATA                  | FAMILY MEMBERS PAYING HALF<br>DUES |                 |       |
|                               |            |                                  |                                    |                 | 3,334 |
| TOTAL                         | 207        |                                  |                                    |                 |       |
|                               | - <b>-</b> |                                  |                                    |                 |       |