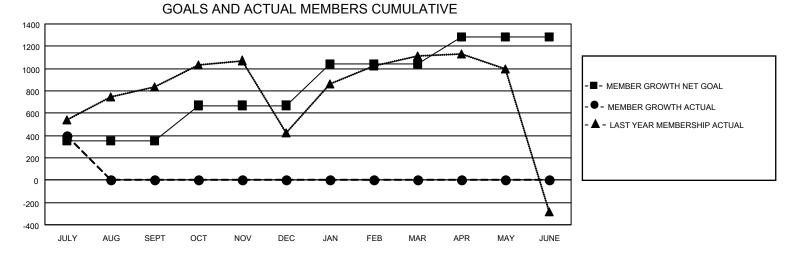

## GAT MONTHLY MEMBERSHIP PROGRESS REPORT

Multiple District 317

Results as of: 7/31/2020

LOCATION: INDIA

| Clubs                 |               |           |               | Members               |                       |                         |                                                    |  |
|-----------------------|---------------|-----------|---------------|-----------------------|-----------------------|-------------------------|----------------------------------------------------|--|
| RESULTS FOR 2020-2021 |               |           |               | RESULTS FOR 2020-2021 |                       |                         |                                                    |  |
| QUARTER               | NEW CLUB GOAL | NEW CLUBS | DROPPED CLUBS | QUARTER MEMB          | ER GROWTH NET<br>GOAL | MEMBER GROWTH<br>ACTUAL | DROPPED<br>MEMBERS ACTUAL<br>(including transfers) |  |
| JULY/AUG/SEPT         | 11            | 10        | 1             | JULY/AUG/SEPT         | 350                   | 653                     | 207                                                |  |
| OCT/NOV/DEC           | 12            | 0         | 0             | OCT/NOV/DEC           | 320                   | 0                       | 0                                                  |  |
| JAN/FEB/MAR           | 11            | 0         | 0             | JAN/FEB/MAR           | 370                   | 0                       | 0                                                  |  |
| APR/MAY/JUNE          | 4             | 0         | 0             | APR/MAY/JUNE          | 240                   | 0                       | 0                                                  |  |